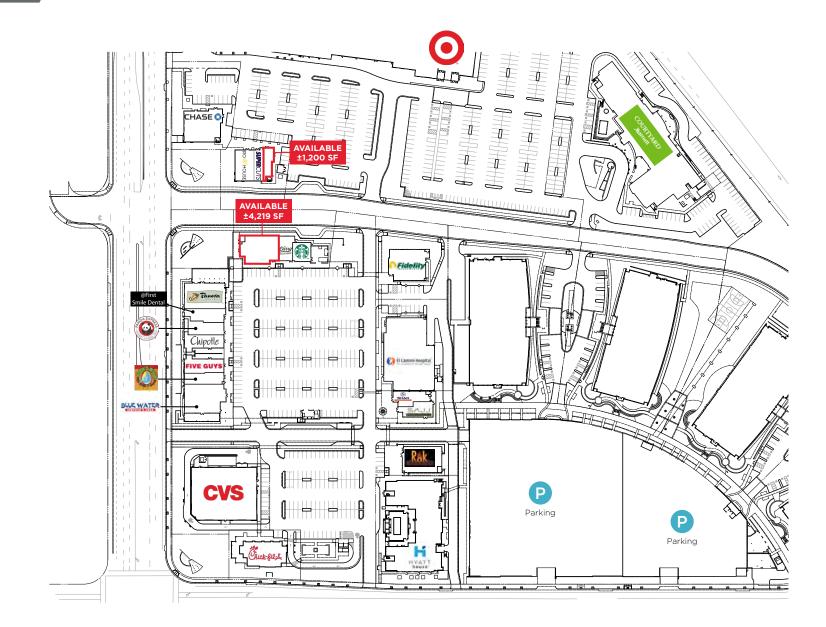

# **AVAILABLE SPACE**

- ±1,200 SF End Cap
- ±4,219 SF End Cap

# **TRAFFIC COUNTS**

North 1st Street: 18,000 ADT Holger Way: 6,943 ADT Highway 237: 122,000 ADT

SITE PLAN

James Chung

+1 408 400 7017 jchung@theeconiccompany.com LIC #01408190 **Mike Costa** +1 408 436 3660 mike.costa@cushwake.com LIC #00415216 Marisa Organo +1 408 436 3629 marisa.organo@cushwake.com LIC #01917354