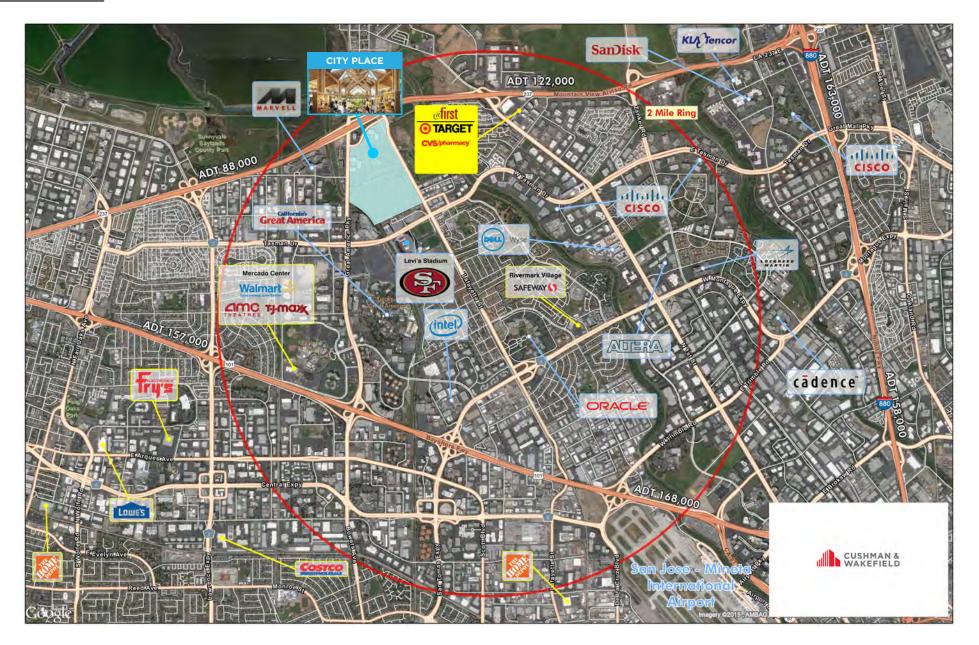

# **AVAILABLE SPACE**

- ±1,200 SF End Cap
- ±4,219 SF End Cap

### DEMOGRAPHICS

|              | 1-mile   | 3-mile    | 5-mile    |
|--------------|----------|-----------|-----------|
| Population   | 16,067   | 44,524    | 83,529    |
| Daytime Pop. | 28,584   | 67,174    | 155,907   |
| Median HHI   | \$81,700 | \$111,230 | \$103,642 |

# **TRAFFIC COUNTS**

North 1st Street: 18,000 ADT Holger Way: 6,943 ADT Highway 237: 122,000 ADT



SITE PLAN



James Chung

+1 408 400 7017 jchung@theeconiccompany.com LIC #01408190 **Mike Costa** +1 408 436 3660 mike.costa@cushwake.com LIC #00415216 Marisa Organo +1 408 436 3629 marisa.organo@cushwake.com LIC #01917354





300 Santana Row, Fifth Floor San Jose, CA 95128 main +1 408 615 3400 fax +1 408 615 3444 **cushmanwakefield.com** 

# AERIAL



#### James Chung

+1 408 400 7017 jchung@theeconiccompany.com LIC #01408190 **Mike Costa** +1 408 436 3660 mike.costa@cushwake.com LIC #00415216 Marisa Organo +1 408 436 3629 marisa.organo@cushwake.com LIC #01917354





300 Santana Row, Fifth Floor San Jose, CA 95128 main +1 408 615 3400 fax +1 408 615 3444 **cushmanwakefield.com** 

VIEW SITE SPECIFIC COVID-19 PREVENTION PLAN