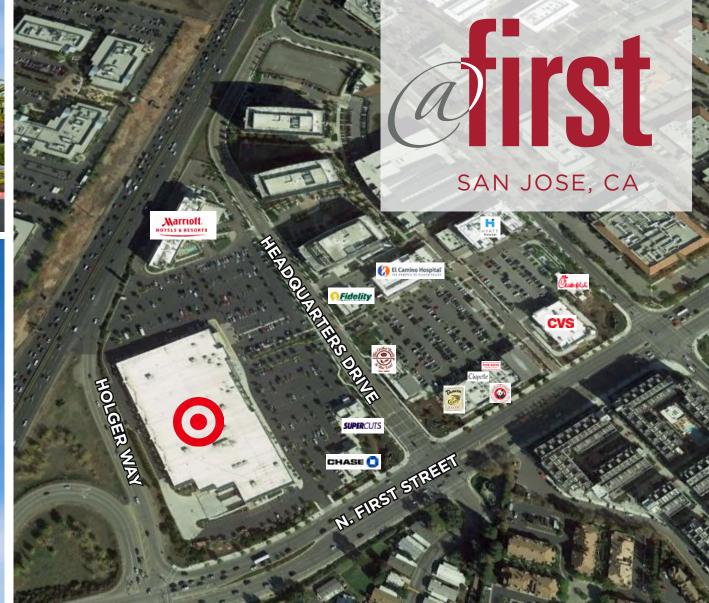

# AERIAL

# **PROPERTY HIGHLIGHTS**

- Anchored by High Volume Target
- Strong National Co-Tenancy
- Dense Daytime Population
- Regional Position off of Hwy 237
- LED Pylon Signage
- Under 2 miles away from Related's City Place development; featuring over 5.4M SF of office, 1M SF of retail, 1,280 apartments, 400 "extended stay" apartments, and a 440 room hotel.